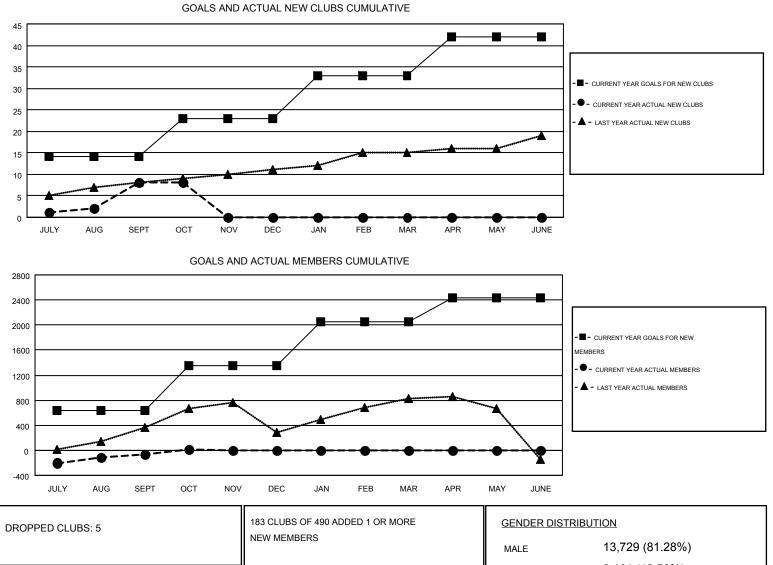

## GMT: MAHESH PASQUAL

|               |                  | Clubs            |                  |                  | Members               |                    |                                        |                    |                  |  |
|---------------|------------------|------------------|------------------|------------------|-----------------------|--------------------|----------------------------------------|--------------------|------------------|--|
|               | RESUL            | TS FOR 2016-2017 |                  |                  | RESULTS FOR 2016-2017 |                    |                                        |                    |                  |  |
| QUARTER       | NEW CLUB<br>GOAL | NEW CLUBS        | DROPPED<br>CLUBS | NET<br>GAIN/LOSS | QUARTER               | NEW MEMBER<br>GOAL | CHARTER AND<br>NEW<br>MEMBERS<br>ADDED | DROPPED<br>MEMBERS | NET<br>GAIN/LOSS |  |
| JULY/AUG/SEPT | 14               | 8                | 5                | 3                | JULY/AUG/SEPT         | 639                | 785                                    | 852                | -67              |  |
| OCT/NOV/DEC   | 9                | 0                | 0                | 0                | OCT/NOV/DEC           | 714                | 140                                    | 63                 | 77               |  |
| JAN/FEB/MAR   | 10               | 0                | 0                | 0                | JAN/FEB/MAR           | 695                | 0                                      | 0                  | 0                |  |
| APR/MAY/JUNE  | 9                | 0                | 0                | 0                | APR/MAY/JUNE          | 390                | 0                                      | 0                  | 0                |  |

|                 |     |                       | MALE               | 13,729 (81.28%) |       |
|-----------------|-----|-----------------------|--------------------|-----------------|-------|
| DROPPED MEMBERS |     |                       | FEMALE             | 3,161 (18.72%)  |       |
| DECEASED        | 20  | CLICK HERE FOR HEALTH |                    |                 | 4,981 |
| CLUB CANCELLED  | 94  | ASSESSMENT DATA       | FAMILY UNIT MEMBEI | RS              |       |
| OTHER           | 801 |                       | HEAD OF HOUSEHOL   | D               | 2,241 |
| TOTAL           | 915 |                       | NON-HEAD OF HOUS   | EHOLD           | 2,740 |
|                 |     |                       |                    |                 |       |